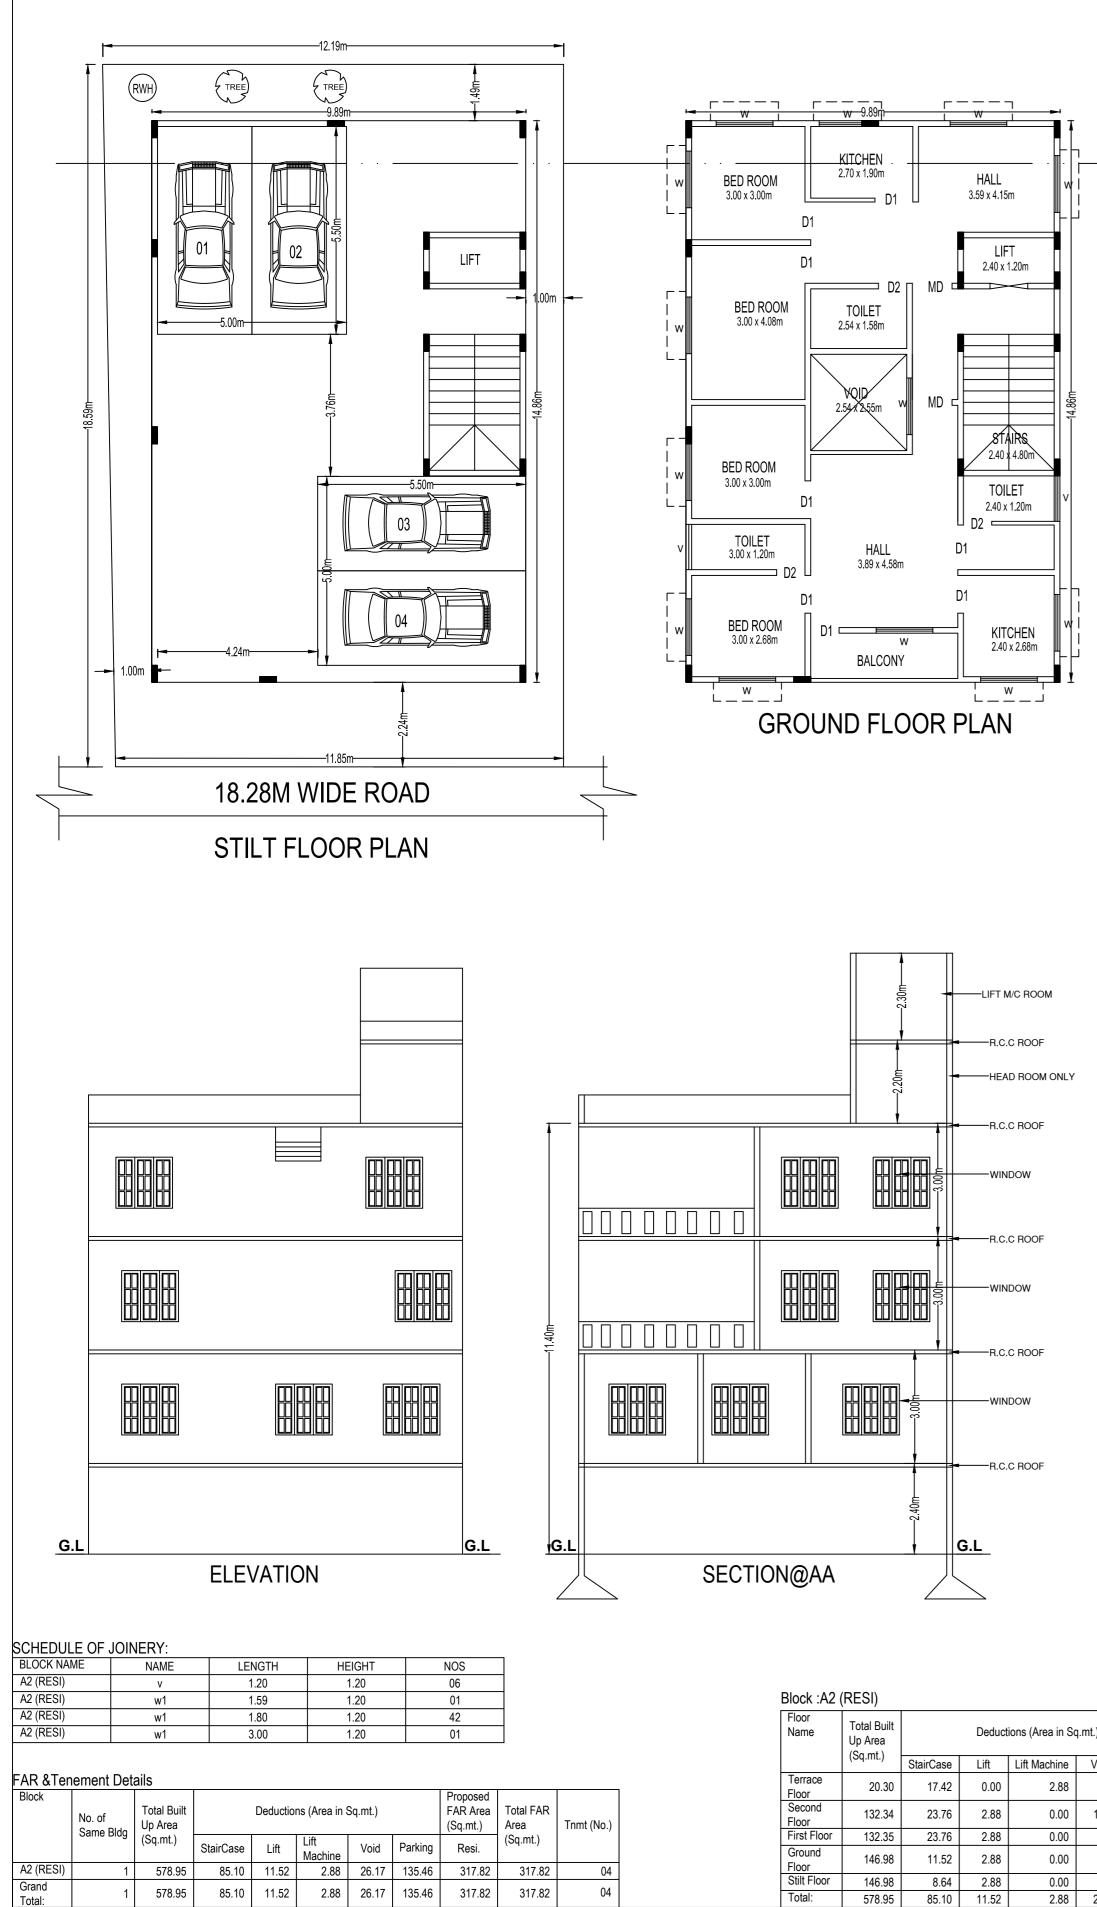

#### Required Parking(Table 7a)

| Block     | Туре        | Cubling     | Area     | Un    | iits  |            | Car   |       |
|-----------|-------------|-------------|----------|-------|-------|------------|-------|-------|
| Name      | Туре        | SubUse      | (Sq.mt.) | Reqd. | Prop. | Reqd./Unit | Reqd. | Prop. |
| A2 (RESI) | Residential | Residential | 50 - 225 | 1     | -     | 1          | 4     | -     |
|           | Total :     |             | -        | -     | -     | -          | 4     | 4     |

### Darking Check (Table 7h)

| Vehicle Type  | ,      | Read.         | ٨         | chieved       |
|---------------|--------|---------------|-----------|---------------|
| veniele Type  | itequ. |               | Acilieveu |               |
|               | No.    | Area (Sq.mt.) | No.       | Area (Sq.mt.) |
| Car           | 4      | 55.00         | 4         | 55.00         |
| Total Car     | 4      | 55.00         | 4         | 55.00         |
| Other Parking | -      | -             | -         | 80.46         |
| Total         |        | 55.00         |           | 135.46        |

#### 1.Sanction is accorded for BLOCK JAYANAGAR EAS a).Consist of 1Stilt + 1Gro 2.Sanction is accorded for shall not be deviated to an 3.135.46 area reserved for 4.Development charges to has to be paid to BWSSB 5.Necessary ducts for runi for dumping garbage withi 6.The applicant shall INSU / untoward incidents arisin 7. The applicant shall not s The debris shall be remove 8.The applicant shall main prevent dust, debris & othe

TFRRACI

4.65m

| .)    |         | Proposed<br>FAR Area<br>(Sq.mt.) | Total FAR<br>Area<br>(Sq.mt.) | Tnmt (No.) |  |
|-------|---------|----------------------------------|-------------------------------|------------|--|
| /oid  | Parking | Resi.                            | (34.111.)                     |            |  |
| 0.00  | 0.00    | 0.00                             | 0.00                          | 00         |  |
| 11.93 | 0.00    | 93.77                            | 93.77                         | 01         |  |
| 7.76  | 0.00    | 97.95                            | 97.95                         | 01         |  |
| 6.48  | 0.00    | 126.10                           | 126.10                        | 02         |  |
| 0.00  | 135.46  | 0.00                             | 0.00                          | 00         |  |
| 26.17 | 135.46  | 317.82                           | 317.82                        | 04         |  |